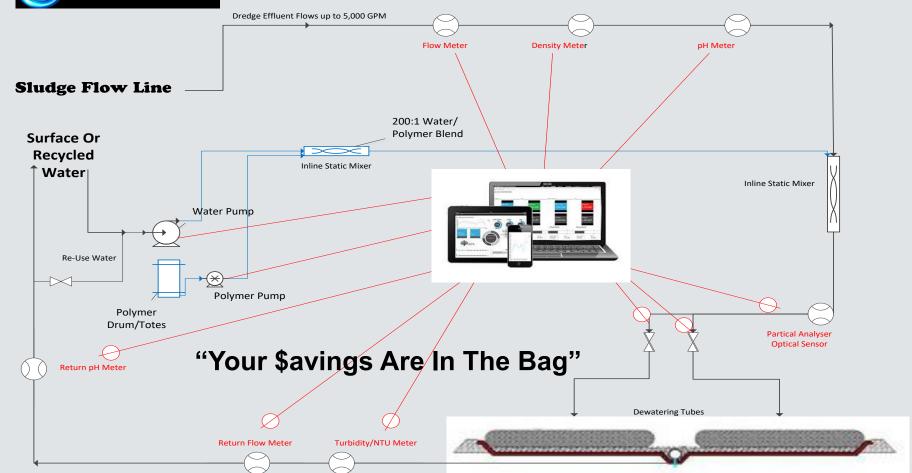

## COMPLETE PROJECT MONITORING & RECORDING

#### **Process Measurements**

Flow Rate 0 – 5,000 GPM

Density

рΗ

Yards<sup>3</sup>/Meters<sup>3</sup>/Day Removal

Tons/Day Removal

Lbs./BDT - Kg//BDTe Polymer

Lbs./Kg Polymer/Day

Bone Dry Tons/Day

Yards<sup>3</sup>/Hour/Day

Meters<sup>3</sup>/Hour/Day

Turbidity/NTU

#### Recording/Trending

Flow Rate

Density

рН

Yards<sup>3</sup>/Meters<sup>3</sup>/Day Removal

Tons/Day Removal

Lbs./BDT / Kg//BDT Polymer

Lbs./Kg Polymer/Day

## THE MAGIC OF AUTOMATIC FLOC CONTROL

The Auto-Floc Combines Several Technologies:

- Slurry Density Measures Incoming Slurry Density
- Opacity Light Measurement Through Slurry to Evaluate Floc
- Particle Size and Shape Adjusts Size and Shape of Floc
- Optimization Constant Dosage Reduction & Effect Monitoring
- TSS/NTU of Discharge Water

# WE ARE COMMITTED TO ACCESSIBILITY AND IMPROVING OUR CUSTOMERS USER EXPERIENCE

Our advanced technology connected through PC and Smart Phone Apps enables ourselves and our customers to observe and/or control the system from anywhere in the world with an internet connection.