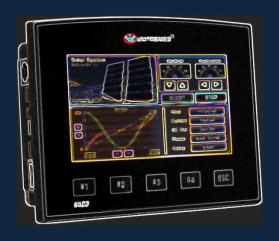

## COMPLETE PROJECT MONITORING & RECORDING

#### **Process Measurements**

Flow Rate 0 – 5,000 GPM

Density

рΗ

Yards<sup>3</sup>/Meters<sup>3</sup>/Day Removal

Tons/Day Removal

Lbs./BDT - Kg//BDTe Polymer

Lbs./Kg Polymer/Day

Bone Dry Tons/Day

Yards<sup>3</sup>/Hour/Day

Meters<sup>3</sup>/Hour/Day

Turbidity/NTU

#### Recording/Trending

Flow Rate

Density

рН

Yards<sup>3</sup>/Meters<sup>3</sup>/Day Removal

Tons/Day Removal

Lbs./BDT / Kg//BDT Polymer

Lbs./Kg Polymer/Day