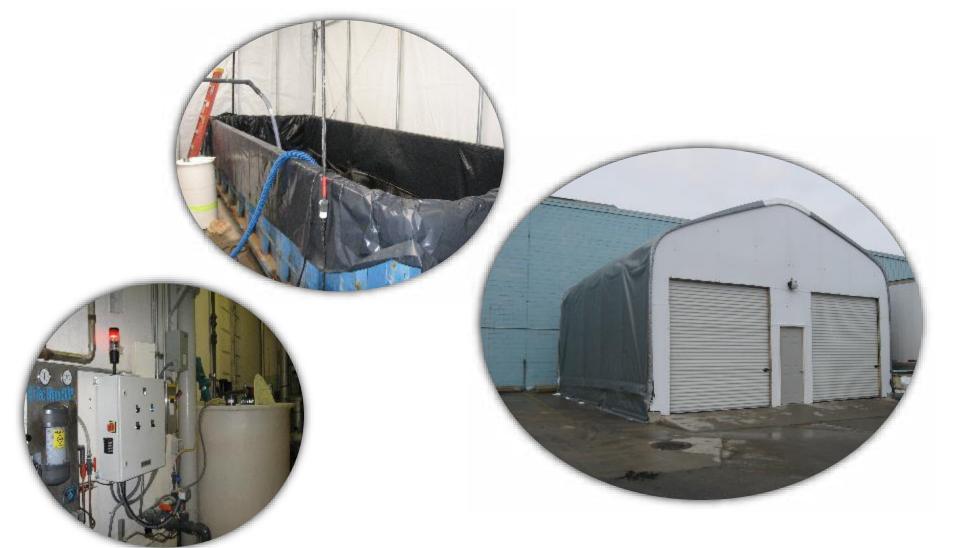

**SPINPRO** Roll Off Tubes Temporary/Permanent Solution Installed in portable buildings - Automated Operation

Roll Off Bags - Multiple Uses For Multiple Industries