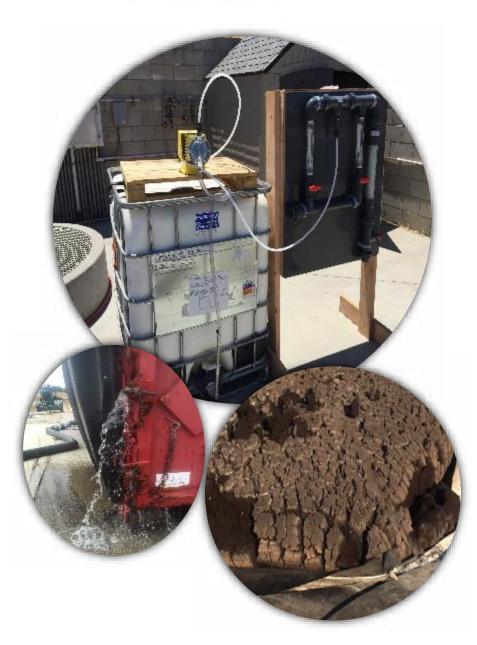

## Roll Off Tube Features

- The roll off box can be lined to contain both the dewatered sediment and the clarified liquids
- The residual liquids are removed by a level control sump pump reducing labor costs.
  - The dewatered sludge does not have to be re-handled, re-loaded or exposed to the environment

## **Roll Off Tube Options**

- Door can be left open for gravity drainage
- Sludge can be pre conditioned with polymers and or coagulants
- Provides a small footprint for dewatering operation
- Dewatered sludge can be left in container for storage or longer extended dewatering cycles
- Dewatering bag, liner and contents can be easily unloaded