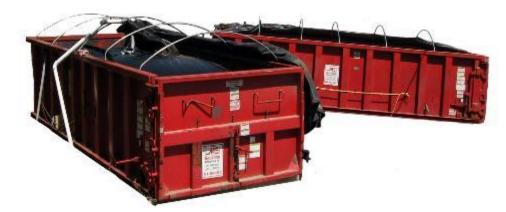

## **Roll Off Dewatering Bags**

- 15' Circumference X 20' Long
- 22.5' Circumference x 20' Long
- Install In Roll Off Or lay on Ground
- Custom Sizes Available

Material Of Composition

- Polyester and Polypropylene
- 22.5' Circumference x 20' Long
- Non Woven Lining For High Filtration
- Media Filled For Contaminant Absorption

## Roll Off Tube Features

- The roll off box can be lined to contain both the dewatered sediment and the clarified liquids
- The residual liquids are removed by a level control sump pump reducing labor costs.
  - The dewatered sludge does not have to be re-handled, re-loaded or exposed to the environment

## **Roll Off Tube Options**

- Door can be left open for gravity drainage
- Sludge can be pre conditioned with polymers and or coagulants
- Provides a small footprint for dewatering operation
- Dewatered sludge can be left in container for storage or longer extended dewatering cycles
- Dewatering bag, liner and contents can be easily unloaded