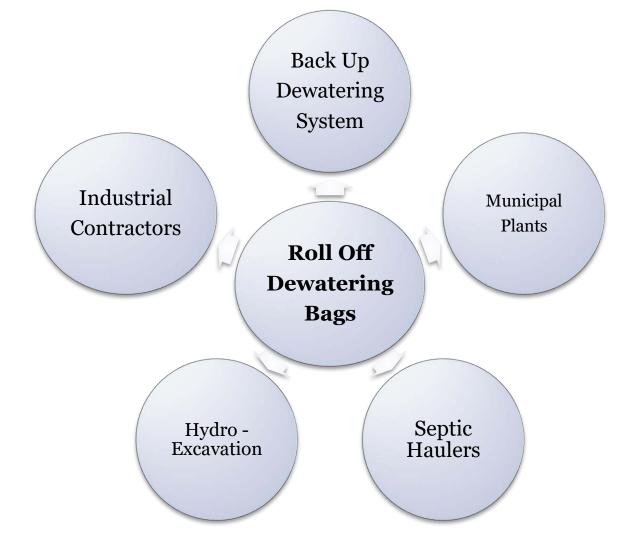

## **Roll Off Dewatering Bags**

- 15' Circumference X 20' Long
- 22.5' Circumference x 20' Long
- Install In Roll Off Or lay on Ground
- Custom Sizes Available

Material Of Composition

- Polyester and Polypropylene
- 22.5' Circumference x 20' Long
- Non Woven Lining For High Filtration
- Media Filled For Contaminant Absorption